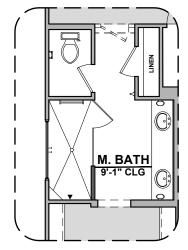

Tub w/ Glass Shower

Traditional Fireplace

**Deluxe Glass Shower** 

Contemporary Fireplace

**Deluxe Tile Shower** 

**Tankless Water** Heater

**Barn Door** 

**Bath 2 Shower** 