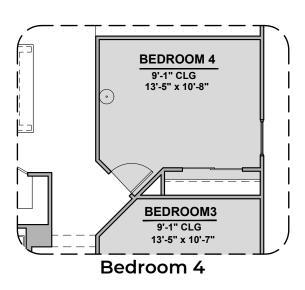

T 5 DATA         |  |





Spanish Colonial (A)



Tuscan (B)

Garage Orientation: Left Right

Home is complete and accepted as built.

Home construction is in process, buyer accepts all option locations.\_\_\_\_\_



| LOW VOLTAGE LEGEND |             |
|--------------------|-------------|
| LOGO               | DESCRIPTION |
| $\odot$            | CABLE TV    |
| Y                  | CAT 5 DATA  |







Tub w/ Glass Shower



Traditional Fireplace



**Deluxe Glass Shower** 



Contemporary Fireplace



**Deluxe Tile Shower** 



**Tankless Water** Heater



**Barn Door** 



**Bath 2 Shower** 



| LOW VOLTAGE LEGEND |             |
|--------------------|-------------|
| LOGO               | DESCRIPTION |
| $\odot$            | CABLE TV    |
| Y                  | CAT 5 DATA  |













**Center Hinge ILO Sliding Glass Door** 



2,085 Square Feet Community: Garden Park 2

| LOW VOLTAGE LEGEND |             |
|--------------------|-------------|
| LOGO               | DESCRIPTION |
| $\odot$            | CABLE TV    |
| Y                  | CAT 5 DATA  |





\*Note: Extended Patio must be selected





| LOW VOLTAGE LEGEND |             |
|--------------------|-------------|
| LOGO               | DESCRIPTION |
| $\odot$            | CABLE TV    |
| Y                  | CAT 5 DATA  |









| LOW VOLTAGE LEGEND |             |
|--------------------|-------------|
| LOGO               | DESCRIPTION |
| $\odot$            | CABLE TV    |
| Y                  | CAT 5 DATA  |



**Courtyard (Spanish Colonial)**