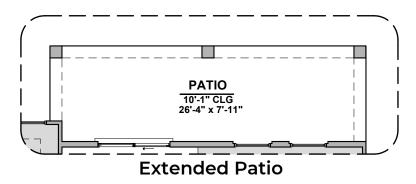

\*Note: Extended Patio must be selected

| LOW VOLTAGE LEGEND |             |
|--------------------|-------------|
| LOGO               | DESCRIPTION |
| $\odot$            | CABLE TV    |
| Y                  | CAT 5 DATA  |