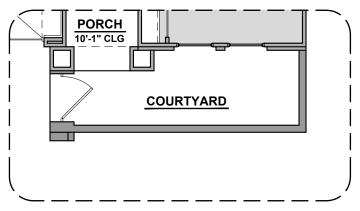

2,085 Square Feet Community: Garden Park 2

\*Note: Courtyard must be selected

| LOW \   | LOW VOLTAGE LEGEND |  |
|---------|--------------------|--|
| LOGO    | DESCRIPTION        |  |
| $\odot$ | CABLE TV           |  |
| Y       | CAT 5 DATA         |  |

| LOW VOLTAGE LEGEND |             |
|--------------------|-------------|
| LOGO               | DESCRIPTION |
| $\odot$            | CABLE TV    |
| Y                  | CAT 5 DATA  |

**Courtyard (Spanish Colonial)** 