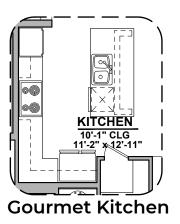

2,085 Square Feet Community: Garden Park 2

| LOW VOLTAGE LEGEND |             |
|--------------------|-------------|
| LOGO               | DESCRIPTION |
| $\odot$            | CABLE TV    |
| Y                  | CAT 5 DATA  |