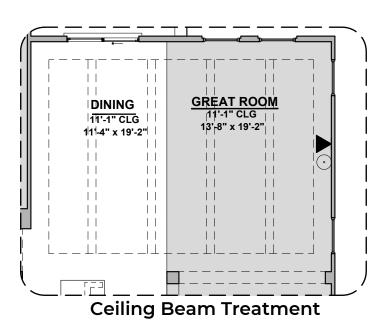

2,085 Square Feet Community: Garden Park 2

\*Note: Courtyard must be selected

| LOW \   | LOW VOLTAGE LEGEND |  |
|---------|--------------------|--|
| LOGO    | DESCRIPTION        |  |
| $\odot$ | CABLE TV           |  |
| Y       | CAT 5 DATA         |  |