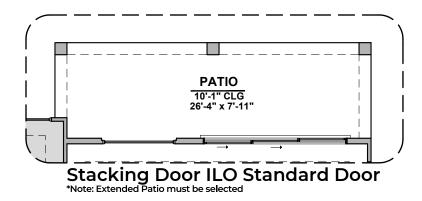

\*Note: Extended Patio must be selected

| LOW VOLTAGE LEGEND |             |
|--------------------|-------------|
| LOGO               | DESCRIPTION |
| $\odot$            | CABLE TV    |
| Y                  | CAT 5 DATA  |