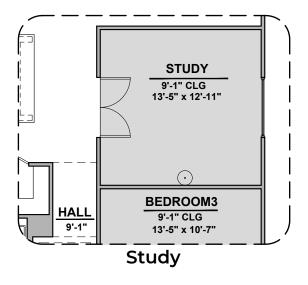

2,085 Square Feet Community: Garden Park 2

\*Note: Courtyard must be selected

| LOW \   | LOW VOLTAGE LEGEND |  |
|---------|--------------------|--|
| LOGO    | DESCRIPTION        |  |
| $\odot$ | CABLE TV           |  |
| Y       | CAT 5 DATA         |  |