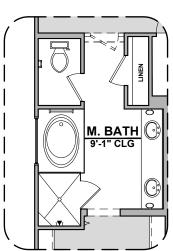

Tub w/ Glass Shower

Traditional Fireplace

**Deluxe Glass Shower** 

Contemporary Fireplace

**Deluxe Tile Shower** 

**Tankless Water** Heater

**Barn Door** 

**Bath 2 Shower** 