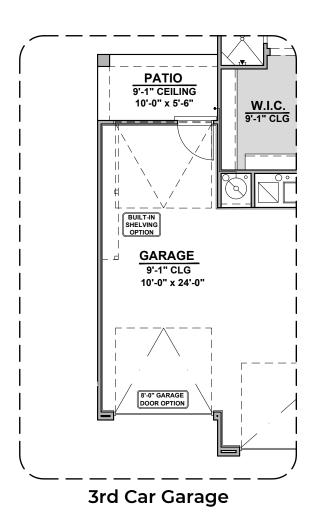

2,085 Square Feet Community: Garden Park 2

\*Note: Courtyard must be selected

| LOW \   | LOW VOLTAGE LEGEND |  |
|---------|--------------------|--|
| LOGO    | DESCRIPTION        |  |
| $\odot$ | CABLE TV           |  |
| Y       | CAT 5 DATA         |  |