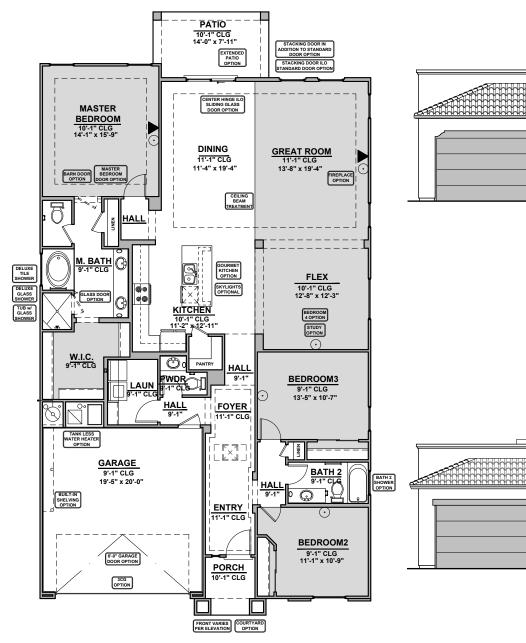

2,085 Square Feet Community: Garden Park 2

\*Note: Courtyard must be selected

| LOW \   | LOW VOLTAGE LEGEND |  |
|---------|--------------------|--|
| LOGO    | DESCRIPTION        |  |
| $\odot$ | CABLE TV           |  |
| Y       | CAT 5 DATA         |  |

Tub w/ Glass Shower

Traditional Fireplace

**Deluxe Glass Shower** 

Contemporary Fireplace

**Deluxe Tile Shower** 

**Tankless Water** Heater

**Barn Door** 

**Bath 2 Shower** 

| LOW VOLTAGE LEGEND |             |
|--------------------|-------------|
| LOGO               | DESCRIPTION |
| $\odot$            | CABLE TV    |
| Y                  | CAT 5 DATA  |

**Center Hinge ILO Sliding Glass Door** 

\*Note: Extended Patio must be selected

| LOW VOLTAGE LEGEND |             |
|--------------------|-------------|
| LOGO               | DESCRIPTION |
| $\odot$            | CABLE TV    |
| Y                  | CAT 5 DATA  |

| LOW VOLTAGE LEGEND |             |
|--------------------|-------------|
| LOGO               | DESCRIPTION |
| $\odot$            | CABLE TV    |
| Y                  | CAT 5 DATA  |

**Courtyard (Spanish Colonial)** 