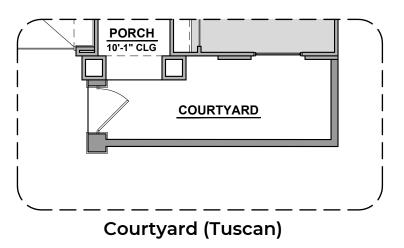

2,085 Square Feet Community: Garden Park 2

| LOW VOLTAGE LEGEND |             |
|--------------------|-------------|
| LOGO               | DESCRIPTION |
| $\odot$            | CABLE TV    |
| Y                  | CAT 5 DATA  |

\*Note: Extended Patio must be selected

| LOW VOLTAGE LEGEND |             |
|--------------------|-------------|
| LOGO               | DESCRIPTION |
| $\odot$            | CABLE TV    |
| Y                  | CAT 5 DATA  |