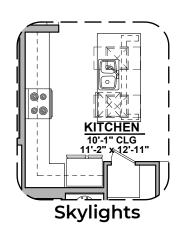

\*Note: Extended Patio must be selected

| LOW VOLTAGE LEGEND |             |
|--------------------|-------------|
| LOGO               | DESCRIPTION |
| $\odot$            | CABLE TV    |
| Y                  | CAT 5 DATA  |