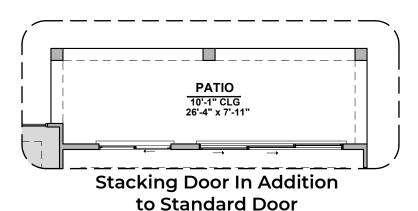

--------|
| LOGO               | DESCRIPTION |
| $\odot$            | CABLE TV    |
| Y                  | CAT 5 DATA  |







Tub w/ Glass Shower



Traditional Fireplace



**Deluxe Glass Shower** 



Contemporary Fireplace



**Deluxe Tile Shower** 



**Tankless Water** Heater



**Barn Door** 



**Bath 2 Shower** 



| LOW VOLTAGE LEGEND |             |
|--------------------|-------------|
| LOGO               | DESCRIPTION |
| $\odot$            | CABLE TV    |
| Y                  | CAT 5 DATA  |













**Center Hinge ILO Sliding Glass Door** 



2,085 Square Feet Community: Garden Park 2

| LOW VOLTAGE LEGEND |             |
|--------------------|-------------|
| LOGO               | DESCRIPTION |
| $\odot$            | CABLE TV    |
| Y                  | CAT 5 DATA  |





\*Note: Extended Patio must be selected





| LOW VOLTAGE LEGEND |             |
|--------------------|-------------|
| LOGO               | DESCRIPTION |
| $\odot$            | CABLE TV    |
| Y                  | CAT 5 DATA  |









| LOW VOLTAGE LEGEND |             |
|--------------------|-------------|
| LOGO               | DESCRIPTION |
| $\odot$            | CABLE TV    |
| Y                  | CAT 5 DATA  |



**Courtyard (Spanish Colonial)**