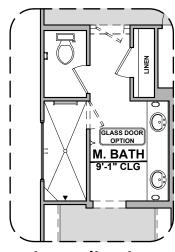

Tub w/ Glass Shower

Traditional Fireplace

**Deluxe Glass Shower** 

Contemporary Fireplace

**Deluxe Tile Shower** 

**Tankless Water** Heater

**Barn Door** 

**Bath 2 Shower** 